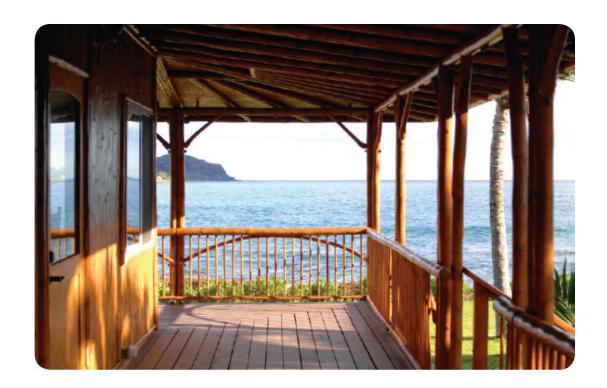

#### MODERN DESIGN FOR A SUSTAINABLE WORLD

The Zen Collection features artisan craftsmanship, lofty bamboo rafters, and a clean, modern look that works in any climate.

- Open, spacious floorplans
- Upgrade to insulation ready walls available
- Expansive covered porches for outdoor living
- Vaulted ceilings with exposed bamboo rafters
- Hand crafted mortise & tenon joinery
- LEED certifiable
- Average assembly time 1-5 days

#### Bamboo Living Benefits

- Our homes are naturally termite resistant
- All bamboo is ICC-ES code certified
- Designed to withstand 105 mph winds standard, or upgrade to 155 mph
- Feature long roof eaves to keep interior spaces cooler
- Have a great indoor air quality and are low VOC
- Feature hand carved mortise & tenon joinery