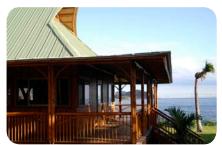

#### 7FN COLLECTION

#### MODERN DESIGN FOR A SUSTAINABLE WORLD

The Zen Collection features artisan craftsmanship, lofty bamboo rafters, and a clean, modern look that works in any climate.

- Open, spacious floorplans
- Upgrade to insulation ready walls available
- Expansive covered porches for outdoor living
- Vaulted ceilings with exposed bamboo rafters
- Hand crafted mortise & tenon joinery
- LEED certifiable
- Average assembly time 1-5 days