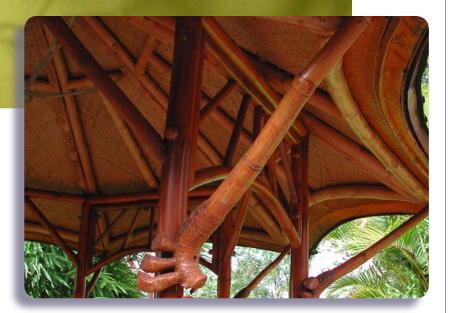

## THE MIRACLE OF BAMBOO

| BEAUTIFUL & VERSATILE        | Bamboo has a naturally beautiful aesthetic, is unique, interesting, and authentic. Diverse uses in everyday life: building materials, furniture, clothing, paper, high tech, food, bio-mass, fodder, and more!                                                                                                                            |
|------------------------------|-------------------------------------------------------------------------------------------------------------------------------------------------------------------------------------------------------------------------------------------------------------------------------------------------------------------------------------------|
| STRONG                       | Bamboo is a strong and enduring building material. It has the same tensile strength as mild steel, and all our homes are engineered to withstand hurricane force winds. In 1995 Bamboo Living homes stood strong when a hurricane hit the Cook Islands with 170mph winds.                                                                 |
| FAST GROWING                 | Bamboo is a grass, and it grows like a grass: fast. Bamboo can grow to its full height and diameter in a matter of months and be ready to harvest for structural use in 3 to 4 years. When shooting, bamboo grows 3-4 feet per day.                                                                                                       |
| SOLUTION TO<br>DEFORESTATION | Bamboo efficiently produces more usable timber/acre/year than trees. How? The root system of a tree dies after harvesting and each new tree seedling must grow a new root system. After harvesting bamboo culms, the root system does not die, but feeds new shoots, and mature culms send carbohydrates to the new shoots.               |
| SEQUESTERS CARBON            | When sustainably harvested bamboo is transformed into long lasting durables (like houses or properly treated building materials), the embodied CO2 is stored for 150 years, thus creating an effective carbon capture and storage system.  According to preliminary studies, each Bamboo Living 1000 sq ft house embodies 28 tons of CO2. |

### THE BASIC KIT

- Single wall exterior panels with natural split bamboo siding or stucco ready
- Interior wall panels that are pre-primed and ready to paint
- Expansive porches with bamboo railings
- Roof structure with sub-roof
- Interior ceiling finish and exposed bamboo rafters
- Generous 3-4 foot eaves
- Door and window jams
- Bamboo trim package
- Permit/construction plans