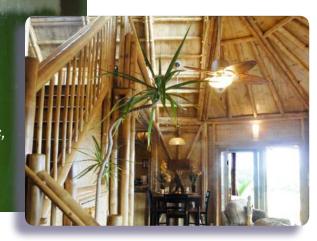

#### DAVID SANDS SIGNATURE COLLECTION

EXOTIC. ORGANIC. LUXURIOUS.

Dramatic rooflines capture the spirit of the Pacific Rim. Each home in this collection is an object d'arte - crafted, carved and sculpted by artisans with exceptional attention to detail.

- Organically inspired floorplans that flow naturally
- Exotic rooflines and optional flying gables
- Expansive covered porches for outdoor living
- Vaulted ceilings with exposed bamboo rafters
- LEED certifiable
- Upgrade to insulation ready walls available
- Models with additional loft sleeping/storage spaces available