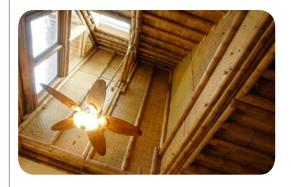

### ZEN COLLECTION

The Zen 2480

Mix and match complementary colors to showcase your artisan bamboo rafters

Interior bedroom view