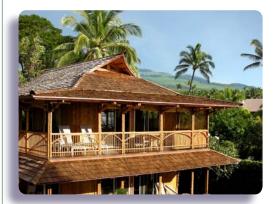

#### 7FN COLLECTION

#### MODERN DESIGN FOR A SUSTAINABLE WORLD

The Zen Collection features artisan craftsmanship, lofty bamboo rafters, and a clean, modern look that works in any climate.

- Open, spacious floorplans
- Upgrade to insulation ready walls available
- Expansive covered porches for outdoor living
- Vaulted ceilings with exposed bamboo rafters
- Hand crafted mortise & tenon joinery
- LEED certifiable
- Average assembly time 1-5 days