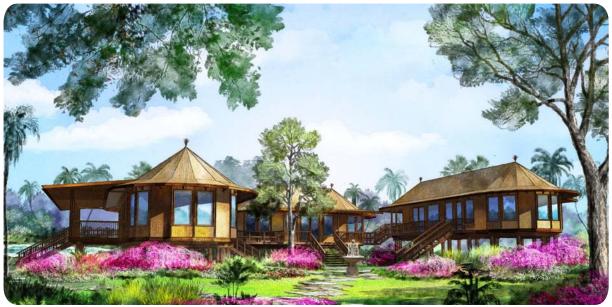

## CHOOSE YOUR GREEN HOME

### Two Great Looks, Same Eco-Friendly Footprint

#### 7FN COLLECTION

#### MODERN DESIGN FOR A SUSTAINABLE WORLD

The Zen Collection features artisan craftsmanship, lofty bamboo rafters, and a clean, modern look that works in any climate.

- Open, spacious floorplans
- Upgrade to insulation ready walls available
- Expansive covered porches for outdoor living
- Vaulted ceilings with exposed bamboo rafters
- Hand crafted mortise & tenon joinery
- LEED certifiable
- Average assembly time 1-5 days

#### DAVID SANDS SIGNATURE COLLECTION

EXOTIC. ORGANIC. LUXURIOUS.

Dramatic rooflines capture the spirit of the Pacific Rim. Each home in this collection is an object d'arte - crafted, carved and sculpted by artisans with exceptional attention to detail.