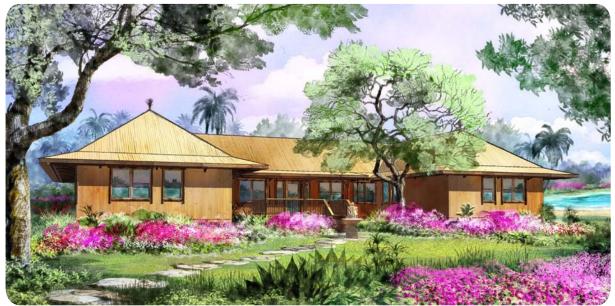

### ZEN COLLECTION

The Zen 2480

Mix and match complementary colors to showcase your artisan bamboo rafters

Interior bedroom view