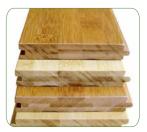

### THE BASIC KIT

- Single wall exterior panels with natural split bamboo siding or stucco ready
- Interior wall panels that are pre-primed and ready to paint
- Expansive porches with bamboo railings
- Roof structure with sub-roof
- Interior ceiling finish and exposed bamboo rafters
- Generous 3-4 foot eaves
- Door and window jams
- Bamboo trim package
- Permit/construction plans

### BAMBOO LIVING UPGRADES & OPTIONS

| Dormers             | Cupolas                                                                                                   | Interior bamboo doors              |  |
|---------------------|-----------------------------------------------------------------------------------------------------------|------------------------------------|--|
| Bamboo flooring     | Skylight opening                                                                                          | Exterior bamboo doors              |  |
| Flying gable roof   | Insulation ready cavity walls                                                                             | Woven bamboo wall & ceiling finish |  |
| Bamboo screen doors | *Call for pricing. Upgrades & options are not included in the listed price for the standard home package. |                                    |  |