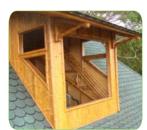

#### MODERN DESIGN FOR A SUSTAINABLE WORLD

The Zen Collection features artisan craftsmanship, lofty bamboo rafters, and a clean, modern look that works in any climate.

- Open, spacious floorplans
- Upgrade to insulation ready walls available
- Expansive covered porches for outdoor living
- Vaulted ceilings with exposed bamboo rafters
- Hand crafted mortise & tenon joinery
- LEED certifiable
- Average assembly time 1-5 days

### ZEN COLLECTION

The Zen 2480

Mix and match complementary colors to showcase your artisan bamboo rafters

Interior bedroom view