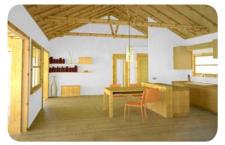

### ZEN COLLECTION

The Zen 2480

Mix and match complementary colors to showcase your artisan bamboo rafters

Interior bedroom view